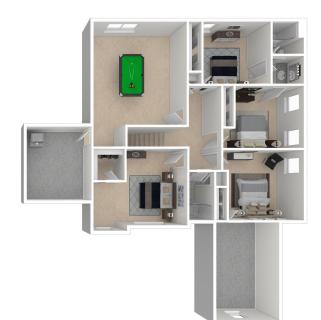

# THE WILLOW CREEK

MAIN BEDROOM DOWN

3,614 SQ FT | 5 BEDS | 3.5 BATHS

## UNFURNISHED

For more information please visit prattliving.com or call (423) 757-7687