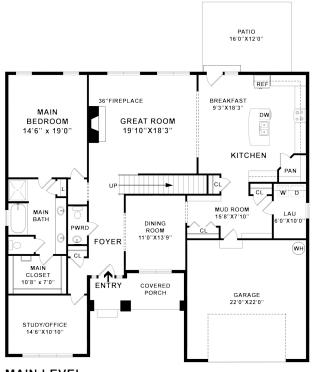

#### THE WILLOW CREEK

MAIN BEDROOM DOWN

3,614 SQ FT | 5 BEDS | 3.5 BATHS

#### DETAILED DRAWING

MAIN LEVEL

© PRATT HOME BUILDERS. ALL RIGHTS RESERVED. REPRODUCTION OF THE ILLUSTRATIONS OR WORKING DRAWINGS BY ANY MEANS IS STRICTLY PROHIBITED. ALL ENCLOSED ELEMENTS ARE REPRESENTATIONAL; ACTUAL HOMES AND FLOOR PLANS MAY VARY