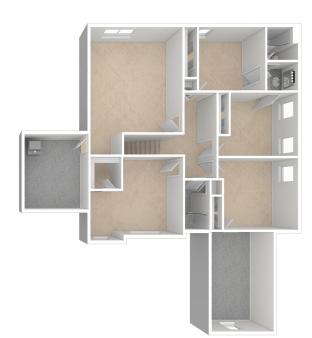

# THE WILLOW CREEK

MAIN BEDROOM DOWN

3,614 SQ FT | 5 BEDS | 3.5 BATHS

## UNFURNISHED

For more information please visit prattliving.com or call (423) 757-7687