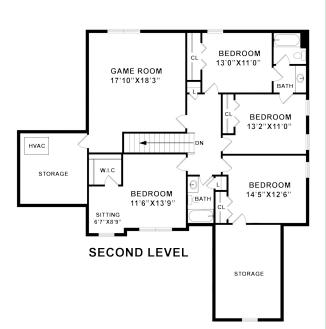

#### THE WILLOW CREEK

MAIN BEDROOM DOWN

3,614 SQ FT | 5 BEDS | 3.5 BATHS

#### DETAILED DRAWING

MAIN LEVEL

© PRATT HOME BUILDERS. ALL RIGHTS RESERVED. REPRODUCTION OF THE ILLUSTRATIONS OR WORKING DRAWINGS BY ANY MEANS IS STRICTLY PROHIBITED. ALL ENCLOSED ELEMENTS ARE REPRESENTATIONAL; ACTUAL HOMES AND FLOOR PLANS MAY VARY