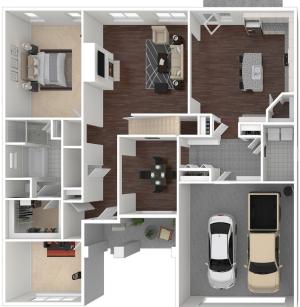

#### THE WILLOW CREEK

MAIN BEDROOM DOWN

3,614 SQ FT | 5 BEDS | 3.5 BATHS

#### DETAILED DRAWING

MAIN LEVEL

© PRATT HOME BUILDERS. ALL RIGHTS RESERVED. REPRODUCTION OF THE ILLUSTRATIONS OR WORKING DRAWINGS BY ANY MEANS IS STRICTLY PROHIBITED. ALL ENCLOSED ELEMENTS ARE REPRESENTATIONAL; ACTUAL HOMES AND FLOOR PLANS MAY VARY