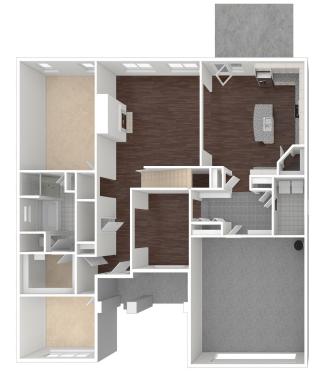

# THE WILLOW CREEK

MAIN BEDROOM DOWN

3,614 SQ FT | 5 BEDS | 3.5 BATHS

## FURNISHED

For more information please visit prattliving.com or call (423) 757-7687

© PRATT HOME BUILDERS. ALL RIGHTS RESERVED. REPRODUCTION OF THE ILLUSTRATIONS OR WORKING DRAWINGS BY ANY MEANS IS STRICTLY PROHIBITED. ALL ENCLOSED ELEMENTS ARE REPRESENTATIONAL; ACTUAL HOMES AND FLOOR PLANS MAY VARY